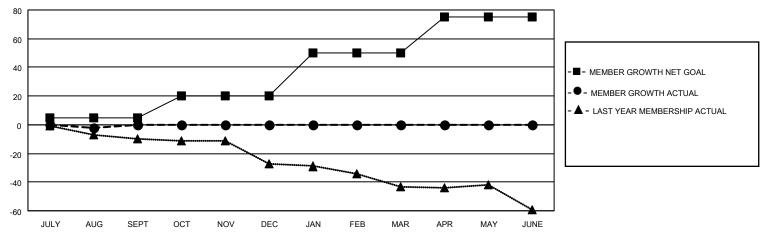

#### GOALS AND ACTUAL MEMBERS CUMULATIVE

| DROPPED CLUBS: 0 |   | 1 CLUBS OF 32 ADDED 1 OR MORE<br>NEW MEMBERS | GENDER DISTRIBUTION  MALE 525 (63.03%) |              |    |
|------------------|---|----------------------------------------------|----------------------------------------|--------------|----|
| DROPPED MEMBERS  |   |                                              | FEMALE                                 | 308 (36.97%) |    |
| DECEASED         | 2 | CLICK HERE FOR CUMULATIVE                    | TOTAL FAMILY UNIT MEMBERS              |              | 28 |
| CLUB CANCELLED   | 0 | MEMBERSHIP DATA                              | FAMILY MEMBERS PAYING HALF DUES        |              | 14 |
| OTHER            | 2 |                                              |                                        |              | 14 |
| TOTAL            | 4 |                                              | 5023                                   |              |    |